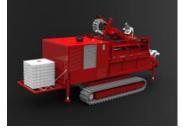

# **Drill Crawler EDC-500**

### **Description:**

The EDC-500 is a heavy duty drilling rig. The rig is designed for vertical drilling with a depth of maximum 500 meters into the earth using 3 meter long drill rods. The automatic rod handler system can work with 2 rod diameters at the same time. A mud pump and compressor can be mounted on a auxiliary deck for the use of a Down-The-Hole hammer or mud circulation drilling. This 570HP drill with a CAT C18 can be delivered mounted on a crawler or truck.