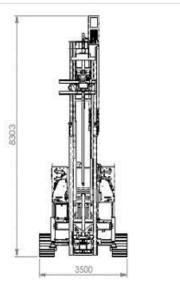

#### Main dimensions:

**Rotary Head ERH4300** 

Mobile Drill Rig

**Drill Tooling** 

Website

Maasstraat 3 NL-7071 VR ULFT The Netherlands Phone : 0 (031) 315 377 608 Fax : 0 (031) 315 377 609 Email : info@eureka-bv.com