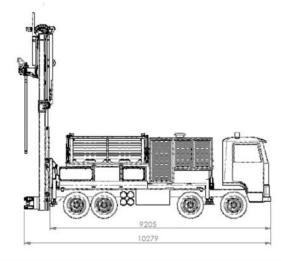

#### Main dimensions:

**Rotary Head ERH4300** 

Mobile Drill Rig

**Drill Tooling** 

Website

Maasstraat 3 NL-7071 VR ULFT The Netherlands Phone : 0 (031) 315 377 608 Fax : 0 (031) 315 377 609 Email : info@eureka-bv.com