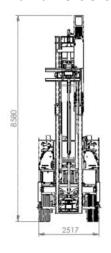

#### Main dimensions:

**Rotary Head ERH4300** 

Mobile Drill Rig

**Drill Tooling** 

Website

Maasstraat 3 NL-7071 VR ULFT The Netherlands Phone : 0 (031) 315 377 608 Fax : 0 (031) 315 377 609 Email : info@eureka-bv.com