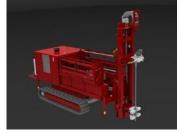

# **Drill Crawler EDC-500**

### **Description:**

The EDC-500 is a heavy duty drilling rig. The rig is designed for vertical drilling with a depth of maximum 500 meters into the earth using 3 meter long drill rods. The automatic rod handler system can work with 2 rod diameters at the same time. A mud pump and compressor can be mounted on a auxiliary deck for the use of a Down-The-Hole hammer or mud circulation drilling. This 570HP drill with a CAT C18 can be delivered mounted on a crawler or truck.