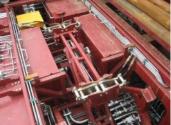

### **Specifications rod handler:**

The rods are mechanically loaded and unloaded, in the rod rack are different rod diameters possible.

Max Ø100 mm OD for automatic rod handler under 90°