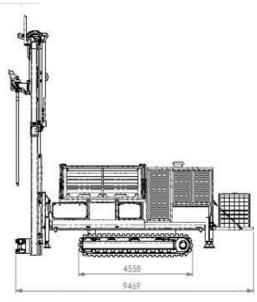

#### Main dimensions:

**Rotary Head ERH4300** 

Mobile Drill Rig

**Drill Tooling** 

Website

Maasstraat 3 NL-7071 VR ULFT The Netherlands Phone : 0 (031) 315 377 608 Fax : 0 (031) 315 377 609 Email : info@eureka-bv.com