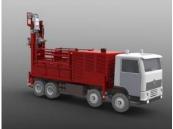

### **Description:**

The EDC-500 is a heavy duty drilling rig. The rig is designed for vertical drilling with a depth of maximum 500 meters into the earth using 3 meter long drill rods. The automatic rod handler system can work with 2 rod diameters at the same time. A mud pump and compressor can be mounted on a auxiliary deck for the use of a Down-The-Hole hammer or mud circulation drilling. This 570HP drill with a CAT C18 can be delivered mounted on a crawler or truck.