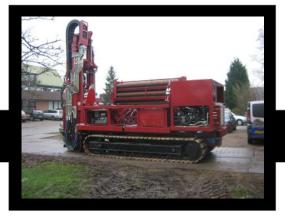

# **Drill Crawler EDC-500**

### **Description:**

The EDC-500 is a heavy duty drilling rig. The rig is designed for vertical drilling with a depth of maximum 500 meters into the earth using 3 meter long drill rods. The automatic rod handler system can work with 2 rod diameters at the same time. A mud pump and compressor can be mounted on a auxiliary deck for the use of a Down-The-Hole hammer or mud circulation drilling. This 570HP drill with a CAT C18 can be delivered mounted on a crawler or truck.