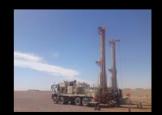

## Mobile Drill Rig EMD-300

### **Description:**

The EMD-300 is a heavy duty drilling rig. The rig is designed for vertical drilling with a depth of 300 meters into the earth using 3 or 6 meter long drill rods. A mud pump and compressor is mounted for Down-The-Hole hammer or mud circulation drilling. The EMD-300 can be delivered mounted on a MAN 8x8 carrier truck or as unit for mounting on a 6x6 desert buggy. The rig is driven by a 250HP Diesel engine.

#### Mast:

The rig is provided with a 8,4 meter long mast with a usable working stroke of 6,8 meter for drilling 3 and 6 meter drill rods.