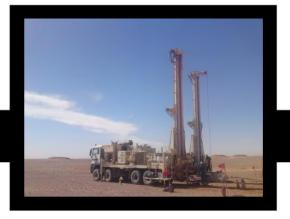

## Mobile Drill Rig EMD-300

### **Description:**

The EMD-300 is a heavy duty drilling rig. The rig is designed for vertical drilling with a depth of 300 meters into the earth using 3 or 6 meter long drill rods. A mud pump and compressor is mounted for Down-The-Hole hammer or mud circulation drilling. The EMD-300 can be delivered mounted on a MAN 8x8 carrier truck or as unit for mounting on a 6x6 desert buggy. The rig is driven by a 250HP Diesel engine.