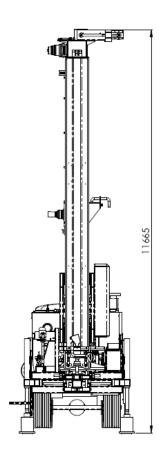

| Specifications:               |                 |
|-------------------------------|-----------------|
| Skid transport dimensions LxH | : 10,9x11,6 [m] |
| Skid weight (dry) (approx.)   | : 17.000 [Kg]   |
| Power source                  | : 250HP Diesel  |
| Power supply & control        | : Electr./Hydr. |
| Drilling depth                | : ±300 [m]      |
| Working stroke mast           | : 6,8 [m]       |
| Max. drilling torque          | : 4500 [Nm]     |
| Max. rotation speed           | : 170 [rpm]     |
| Hydraulic pressure            | : 400 [bar]     |
| Drill rod diameter            | : 160 [mm]      |
| Max. pull up force            | : 160000 [N]    |
| Max. pull down force          | : 120000 [N]    |
| Delivery mud pump             | : 700 [L/min]   |
| Pressure mud pump             | : 25 [Bar]      |
| Capacity compressor           | : 133 [L/s]     |
| Pressure compressor           | : 12 [Bar]      |
| Delivery centrifugal pump**   | : 138 [m³/h]    |
| Pressure centrifugal pump**   | : 9 [Bar]       |
| ** Optional                   |                 |

#### Mast:

The rig is provided with a 8,4 meter long mast with a usable working stroke of 6,8 meter for drilling 3 and 6 meter drill rods.

#### Main dimensions:

**Rotary Head ERH4300** 

Mobile Drill Rig

**Drill Tooling** 

Website

Maasstraat 3 NL-7071 VR ULFT The Netherlands Phone : 0 (031) 315 377 608 Fax : 0 (031) 315 377 609 Email : info@eureka-bv.com