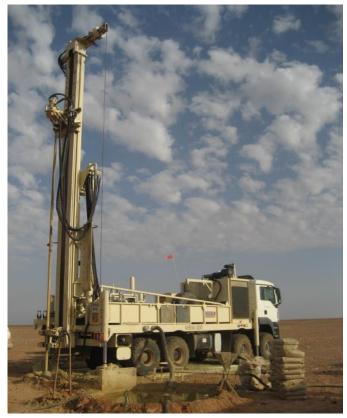

## Mobile Drill Rig EMD-300

### **Description:**

The EMD-300 is a heavy duty drilling rig. The rig is designed for vertical drilling with a depth of 300 meters into the earth using 3 or 6 meter long drill rods. A mud pump and compressor is mounted for Down-The-Hole hammer or mud circulation drilling. The EMD-300 can be delivered mounted on a MAN 8x8 carrier truck or as unit for mounting on a 6x6 desert buggy. The rig is driven by a 250HP Diesel engine.