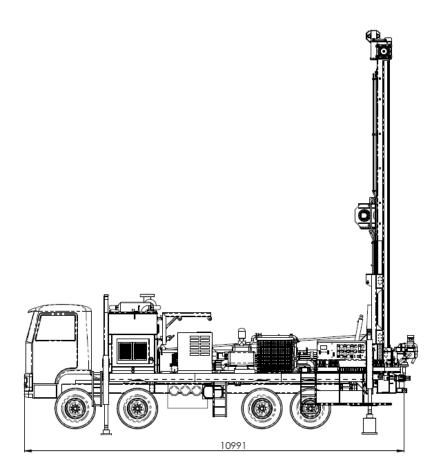

| Specifications:               |                 |
|-------------------------------|-----------------|
| Skid transport dimensions LxH | : 10,9x11,6 [m] |
| Skid weight (dry) (approx.)   | : 17.000 [Kg]   |
| Power source                  | : 250HP Diesel  |
| Power supply & control        | : Electr./Hydr. |
| Drilling depth                | : ±300 [m]      |
| Working stroke mast           | : 6,8 [m]       |
| Max. drilling torque          | : 4500 [Nm]     |
| Max. rotation speed           | : 170 [rpm]     |
| Hydraulic pressure            | : 400 [bar]     |
| Drill rod diameter            | : 160 [mm]      |
| Max. pull up force            | : 160000 [N]    |
| Max. pull down force          | : 120000 [N]    |
| Delivery mud pump             | : 700 [L/min]   |
| Pressure mud pump             | : 25 [Bar]      |
| Capacity compressor           | : 133 [L/s]     |
| Pressure compressor           | : 12 [Bar]      |
| Delivery centrifugal pump**   | : 138 [m³/h]    |
| Pressure centrifugal pump**   | : 9 [Bar]       |
| ** Optional                   |                 |

#### Main dimensions:

**Rotary Head ERH4300** 

Mobile Drill Rig

**Drill Tooling** 

Website

Maasstraat 3 NL-7071 VR ULFT The Netherlands Phone : 0 (031) 315 377 608 Fax : 0 (031) 315 377 609 Email : info@eureka-bv.com