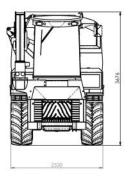

#### Main dimensions:

SECTION A-A

Amfibian Buggy

**Wood Chipper** 

**Multipurpose Crawler** 

**Amfibian Excavator** 

Maasstraat 3 NL-7071 VR ULFT The Netherlands Phone : 0 (031) 315 377 608 Fax : 0 (031) 315 377 609 Email : info@eureka-bv.com

| Specifications:       |                                |
|-----------------------|--------------------------------|
| Length                | : 8.5 m                        |
| Width                 | : 2.55 m                       |
| Height (standard)     | : 3.8 m                        |
| Weight (standard)     | : 15.5 ton                     |
| Weight max.           | : 23 ton                       |
| Ground clearance      | : 440 mm                       |
| Articulation joint    |                                |
| Steering              | : 2 cylinders                  |
| Engine                | : John Deere 6068H             |
| Power source          | : 275pk (205kW)<br>@ 2400rpm   |
| Torque                | : 1025Nm @ 1400rpm             |
| Fuel consumption      | : 44kg/hr.                     |
| Hydrostatic drive     |                                |
| Speed                 | : Continues 0-35 km/hr.        |
| Pulling force (max)   | : 100kN                        |
| Construction          | : 6x6<br>bogey rear suspension |
| Wood crane            | : Palfinger                    |
| Scope                 | : 8.6 m                        |
| Lifting capacity      | : 61 kNm (net)                 |
| Steering torque       | : 20 kNm                       |
| High lift side tipper | : 16 m3                        |