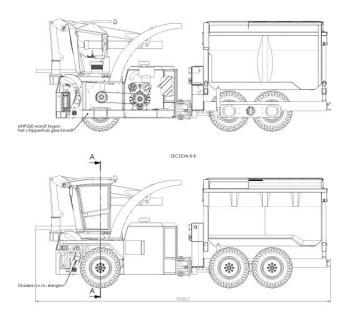

# Truck Chipper ETC6x6

### **Description:**

The Eureka Truck Chipper 6x6 is a very efficient machine to work because of its one man control. This truck have a 6x6 driving system so it is very suitable to work off-road. The ETC6x6 has its own Hydraulic drive, Chipper unit, Long reach crane and Tipper so there is no need for a separate crane or truck anymore. Working with this Truck Chipper saves time and you could work rough environments.

| Specifications:       |                                |
|-----------------------|--------------------------------|
| Length                | : 8.5 m                        |
| Width                 | : 2.55 m                       |
| Height (standard)     | : 3.8 m                        |
| Weight (standard)     | : 15.5 ton                     |
| Weight max.           | : 23 ton                       |
| Ground clearance      | : 440 mm                       |
| Articulation joint    |                                |
| Steering              | : 2 cylinders                  |
| Engine                | : John Deere 6068H             |
| Power source          | : 275pk (205kW)<br>@ 2400rpm   |
| Torque                | : 1025Nm @ 1400rpm             |
| Fuel consumption      | : 44kg/hr.                     |
| Hydrostatic drive     |                                |
| Speed                 | : Continues 0-35 km/hr.        |
| Pulling force (max)   | : 100kN                        |
| Construction          | : 6x6<br>bogey rear suspension |
| Wood crane            | : Palfinger                    |
| Scope                 | : 8.6 m                        |
| Lifting capacity      | : 61 kNm (net)                 |
| Steering torque       | : 20 kNm                       |
| High lift side tipper | : 16 m3                        |

#### Main dimensions:

SECTION A-A

Amfibian Buggy

**Wood Chipper** 

**Multipurpose Crawler** 

**Amfibian Excavator** 

Maasstraat 3 NL-7071 VR ULFT The Netherlands Phone : 0 (031) 315 377 608 Fax : 0 (031) 315 377 609 Email : info@eureka-bv.com