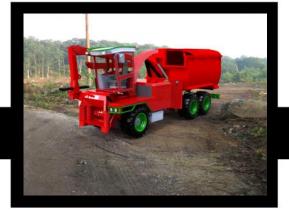

# Truck Chipper ETC6x6

### **Description:**

The Eureka Truck Chipper 6x6 is a very efficient machine to work because of its one man control. This truck have a 6x6 driving system so it is very suitable to work off-road. The ETC6x6 has its own Hydraulic drive, Chipper unit, Long reach crane and Tipper so there is no need for a separate crane or truck anymore. Working with this Truck Chipper saves time and you could work rough environments.