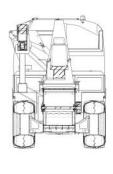

#### Main dimensions:

SECTION A-A

Amfibian Buggy

**Wood Chipper** 

**Multipurpose Crawler** 

**Amfibian Excavator** 

Maasstraat 3 NL-7071 VR ULFT The Netherlands Phone : 0 (031) 315 377 608 Fax : 0 (031) 315 377 609 Email : info@eureka-bv.com

| Specifications:       |                                |
|-----------------------|--------------------------------|
| Length                | : 8.5 m                        |
| Width                 | : 2.55 m                       |
| Height (standard)     | : 3.8 m                        |
| Weight (standard)     | : 15.5 ton                     |
| Weight max.           | : 23 ton                       |
| Ground clearance      | : 440 mm                       |
| Articulation joint    |                                |
| Steering              | : 2 cylinders                  |
| Engine                | : John Deere 6068H             |
| Power source          | : 275pk (205kW)<br>@ 2400rpm   |
| Torque                | : 1025Nm @ 1400rpm             |
| Fuel consumption      | : 44kg/hr.                     |
| Hydrostatic drive     |                                |
| Speed                 | : Continues 0-35 km/hr.        |
| Pulling force (max)   | : 100kN                        |
| Construction          | : 6x6<br>bogey rear suspension |
| Wood crane            | : Palfinger                    |
| Scope                 | : 8.6 m                        |
| Lifting capacity      | : 61 kNm (net)                 |
| Steering torque       | : 20 kNm                       |
| High lift side tipper | : 16 m3                        |