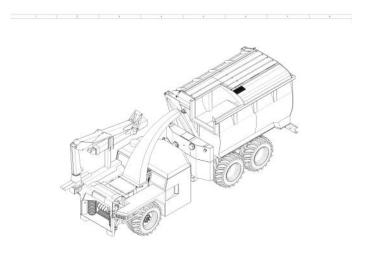

# Truck Chipper ETC6x6

### **Description:**

The Eureka Truck Chipper 6x6 is a very efficient machine to work because of its one man control. This truck have a 6x6 driving system so it is very suitable to work off-road. The ETC6x6 has its own Hydraulic drive, Chipper unit, Long reach crane and Tipper so there is no need for a separate crane or truck anymore. Working with this Truck Chipper saves time and you could work rough environments.

| Specifications:       |                                |
|-----------------------|--------------------------------|
| Length                | : 8.5 m                        |
| Width                 | : 2.55 m                       |
| Height (standard)     | : 3.8 m                        |
| Weight (standard)     | : 15.5 ton                     |
| Weight max.           | : 23 ton                       |
| Ground clearance      | : 440 mm                       |
| Articulation joint    |                                |
| Steering              | : 2 cylinders                  |
| Engine                | : John Deere 6068H             |
| Power source          | : 275pk (205kW)<br>@ 2400rpm   |
| Torque                | : 1025Nm @ 1400rpm             |
| Fuel consumption      | : 44kg/hr.                     |
| Hydrostatic drive     |                                |
| Speed                 | : Continues 0-35 km/hr.        |
| Pulling force (max)   | : 100kN                        |
| Construction          | : 6x6<br>bogey rear suspension |
| Wood crane            | : Palfinger                    |
| Scope                 | : 8.6 m                        |
| Lifting capacity      | : 61 kNm (net)                 |
| Steering torque       | : 20 kNm                       |
| High lift side tipper | : 16 m3                        |